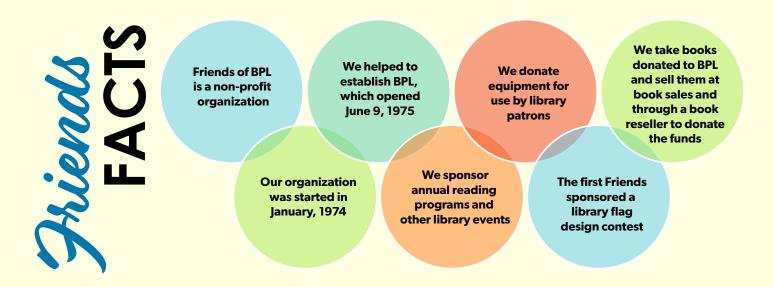

### Who are the Friends?

A diverse group of individuals who wish to help our Library in interesting ways.

### What do we do?

Plan fun events which benefit our Library and our community.

### When do we meet?

Meetings are held four times a year. Members who are unable to attend meetings, but wish to help out, may donate a few hours of time to help with our various activities.

### Where do we meet?

We meet at the Bloomingdale Public Library. Most of our activities are held at or around the library.