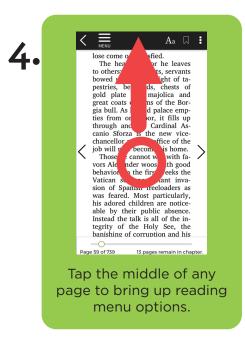

## CHECK OUT & RETURN A BOOK IN AXIS 360





















## HOW to LOG IN to AXIS 360



Download the Axis 360 App from the App Store, Amazon, or Google Play or open your library's Axis 360 URL in a browser (skip steps 1-4) <a href="https://mybpl.axis360.baker-taylor.com/">https://mybpl.axis360.baker-taylor.com/</a>

2. axis 360
Axis 360
Tap the Axis 360 icon.

welcome to Axis 360!

Find your abray by entering a name in the search box or browsing by country and state. Once you select your florary ener your brary Card ID and you're ready to go!

Q search for My Ubrary

Country\*

State\*

Library\*

Login

Login

Enter your library name then tap on the Search

Sales Demo Library
NC.United States of America

Tap on your *library*name.

4.



5.

button.