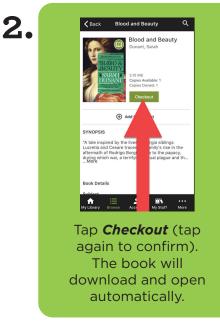

## CHECK OUT & RETURN A BOOK IN AXIS 360





















## HOW to LOG IN to AXIS 360



Download the Axis 360 App from the App Store, Amazon, or Google Play or open your library's Axis 360 URL in a browser (skip steps 1-4) <a href="https://mybpl.axis360.baker-taylor.com/">https://mybpl.axis360.baker-taylor.com/</a>

2. axis 360
Axis 360
Tap the Axis 360 icon.

welcome to Axis 360!

Find your abray by entering a name in the search box or browsing by country and state. Once you select your florary ener your brary Card ID and you're ready to go!

Q search for My Ubrary

Country\*

State\*

Library\*

Login

Login

Enter your library name then tap on the Search

Sales Demo Library
NC.United States of America

Tap on your *library*name.

4.



5.

button.