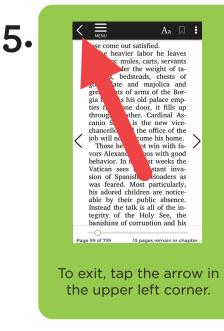

## CHECK OUT & RETURN A BOOK IN AXIS 360





















## HOW to LOG IN to AXIS 360



Download the Axis 360 App from the App Store, Amazon, or Google Play or open your library's Axis 360 URL in a browser (skip steps 1-4) <a href="https://mybpl.axis360.baker-taylor.com/">https://mybpl.axis360.baker-taylor.com/</a>

2. axis 360
Axis 360
Tap the Axis 360 icon.

welcome to Axis 360!

Find your abray by entering a name in the search box or browsing by country and state. Once you select your florary ener your brary Card ID and you're ready to go!

Q search for My Ubrary

Country\*

State\*

Library\*

Login

Login

Enter your library name then tap on the Search

Sales Demo Library
NC.United States of America

Tap on your *library*name.

4.



5.

button.