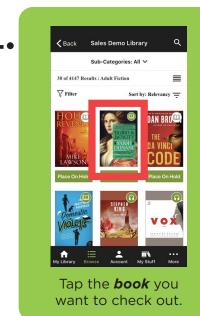

## CHECK OUT & RETURN A BOOK IN AXIS 360





















## HOW to LOG IN to AXIS 360



Download the Axis 360 App from the App Store, Amazon, or Google Play or open your library's Axis 360 URL in a browser (skip steps 1-4) <a href="https://mybpl.axis360.baker-taylor.com/">https://mybpl.axis360.baker-taylor.com/</a>

2. axis 360
Axis 360
Tap the Axis 360 icon.

welcome to Axis 360!

Find your abray by entering a name in the search box or browsing by country and state. Once you select your florary ener your brary Card ID and you're ready to go!

Q search for My Ubrary

Country\*

State\*

Library\*

Login

Login

Enter your library name then tap on the Search

Sales Demo Library
NC.United States of America

Tap on your *library*name.

4.



5.

button.