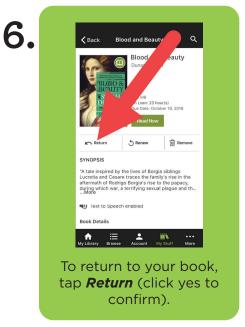

## CHECK OUT & RETURN A BOOK IN AXIS 360





















## HOW to LOG IN to AXIS 360



Download the Axis 360 App from the App Store, Amazon, or Google Play or open your library's Axis 360 URL in a browser (skip steps 1-4) <a href="https://mybpl.axis360.baker-taylor.com/">https://mybpl.axis360.baker-taylor.com/</a>

2. axis 360
Axis 360
Tap the Axis 360 icon.

welcome to Axis 360!

Find your abray by entering a name in the search box or browsing by country and state. Once you select your florary ener your brary Card ID and you're ready to go!

Q search for My Ubrary

Country\*

State\*

Library\*

Login

Login

Enter your library name then tap on the Search

Sales Demo Library
NC.United States of America

Tap on your *library*name.

4.



5.

button.