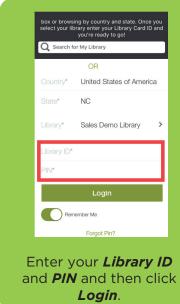

2. axis 360
Axis 360
Tap the Axis 360 icon.

welcome to Axis 360!

Find your abray by entering a name in the search box or browsing by country and state. Once you select your florary ener your brary Card ID and you're ready to go!

Q search for My Ubrary

Country\*

State\*

Library\*

Login

Login

Enter your library name then tap on the Search

Sales Demo Library
NC.United States of America