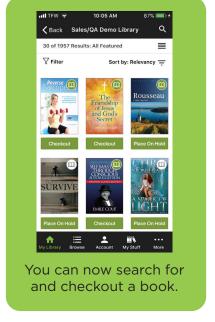

## CHECK OUT & RETURN A BOOK IN AXIS 360





















## HOW to LOG IN to AXIS 360



Download the Axis 360 App from the App Store, Amazon, or Google Play or open your library's Axis 360 URL in a browser (skip steps 1-4) <a href="https://mybpl.axis360.baker-taylor.com/">https://mybpl.axis360.baker-taylor.com/</a>

2. axis 360
Axis 360
Tap the Axis 360 icon.

welcome to Axis 360!

Find your abray by entering a name in the search box or browsing by country and state. Once you select your florary ener your brary Card ID and you're ready to go!

Q search for My Ubrary

Country\*

State\*

Library\*

Login

Login

Enter your library name then tap on the Search

Sales Demo Library
NC.United States of America

Tap on your *library*name.

4.



5.

button.